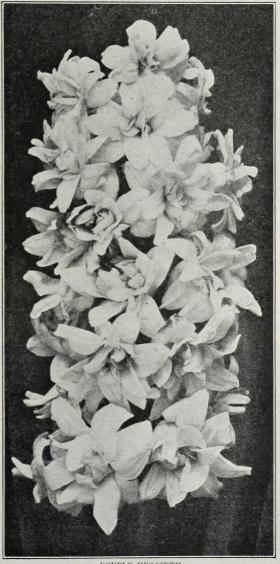

# DOUBLE HYACINTHS

Menelik. Very dark blue, almost

black, compact spike..... 30 2 50

Our double hyacinths are of high grade, and can be depended upon to produce double flowers in a proportion unequaled in inferior grades; however, it is well known that there is always in the double varieties a tendency to produce single flowers. The double varieties marked (\*) are desirable for forcing.

| DOUBLE WHITE                                                                                                                    |    |      |
|---------------------------------------------------------------------------------------------------------------------------------|----|------|
| Isabella. Blush white, strong bulb, large double bells\$0                                                                       | 30 |      |
| DOUBLE BLUE                                                                                                                     |    |      |
| *General Koehler. Bright blue, one of the best of the double blues for forcing                                                  | 30 | 2 50 |
| DOUBLE YELLOW                                                                                                                   |    |      |
| Jaune Supreme. Deep yellow, tinted salmon, good spike                                                                           | 30 | 2 50 |
| DOUBLE PINK                                                                                                                     |    |      |
| Chestnut Flower. Rosy pink<br>like the bloom of the horse-<br>chestnut. Bells very large and<br>double, good forcer and bedder. | 30 | 2 50 |
| DOUBLE ROSE                                                                                                                     |    |      |
| *Noble par Merite. Large very double deep rose bells; small bulb; a good early forcer; one of the best of its class             | 30 | 2 50 |

Single and ten prices include postage. Not less than five of any one variety supplied at ten rates.

DOUBLE HYACINTH